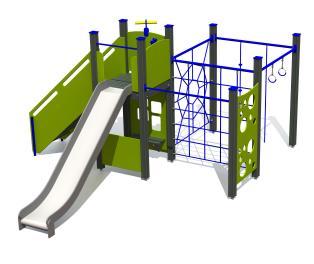

## LM214-2 MF FR Play Centre with climbing frame HOLLY

https://www.tiptiptap.ee/en/products/series/fresh-mf/play-centre-climbing-frame-holly-lm214-2-mf-fr

## **Product consists of:**

Platforms: 1pc height 1.55m Slides: 1pc height 1.55m Climbing walls: 1pc Climbing nets: 2pc Stairs with handrails: 1pc Play corners: 1pc Ground fixings: The product's aluminium posts are concreted into the ground using hot-galvanized metal tubular fittings.