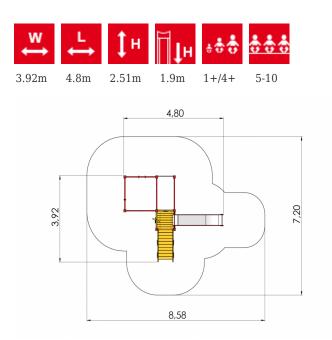

## **Technical information:**

Width of structure: 3.92m Length of structure: 4.8m Height of structure: 2.51m Max. fall height: 1.9m Recommended age of users: 1+/4+ For simultaneous use by several children: 5-10