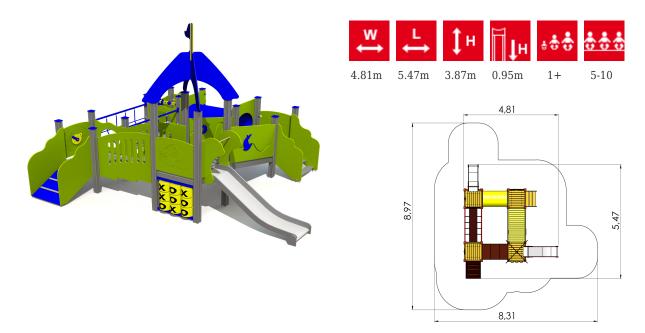

## **Technical information:**

Width of structure: 4.81m Length of structure: 5.47m Height of structure: 3.87m Max. fall height: 0.95m

Recommended age of users: 1+

For simultaneous use by several children: 5-10

## **Product consists of:**

Platforms: 3pc height 0.6m Platforms: 1pc height 0.95m

Roofs: 1pc

Slides: 1pc height 0.6m Slides: 1pc height 0.95m

Bridges: 3pc Tunnels: 1pc Slopes: 1pc

Stairs with handrails: 1pc