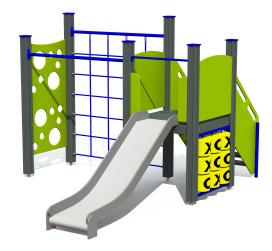

## LM003 MF FR Play Centre JACOB

http://www.tiptiptap.ee/en/products/series/fresh-mf/play-centre-jacob-lm003-mf-fr

## **Technical information:**

Width of structure: 2.48m Length of structure: 3.4m Height of structure: 2.15m Max. fall height: 1.92m Recommended age of users: 1+ For simultaneous use by several children: 5-10

## **Product consists of:**

Platforms: 1pc height 0.95m Slides: 1pc height 0.95m Climbing walls: 1pc Climbing nets: 1pc Stairs with handrails: 1pc

Safety area width: 5.76m Safety area length: 6.9m Ground fixings: The product's aluminium posts are concreted into the ground using hot-galvanized metal tubular fittings.