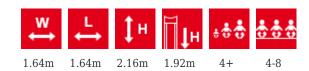

## **Technical information:**

Width of structure: 1.64m Length of structure: 1.64m Height of structure: 2.16m Max. fall height: 1.92m

Recommended age of users: 4+

For simultaneous use by several children: 4-8