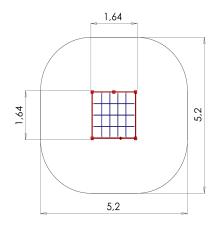

## **Product consists of:**

Safety area width: 5.2m Safety area length: 5.2m

Safety area: Yes View materials