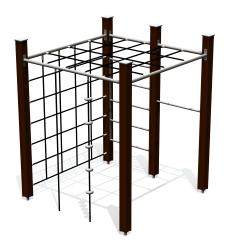

## **Product description:**

Climbing Frame MONKEY is meant for children from the age 4. It includes a variety of different climbing facilities  $\square$  climbing net on top and on one side, ladder and hanging bar on the other side and 2 different ropes on the third side. The product is good for improving dexterity and physical activity.

The equipment is fastened to laminated timber posts which are fixed to the ground with metal ground fastenings by concreting.

Recommended surface for the safety area: sand or rubber tiles.