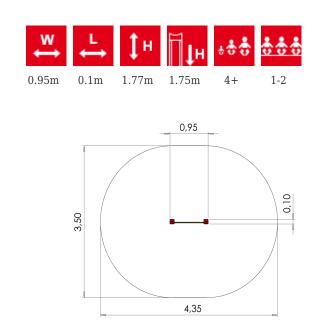

## **Technical information:**

Width of structure: 0.95m Length of structure: 0.1m Height of structure: 1.77m Max. fall height: 1.75m Recommended age of users: 4+ For simultaneous use by several children: 1-2

## **Product consists of:**

Safety area width: 3.5m Safety area length: 4.35m Safety area: Yes <u>View materials</u>