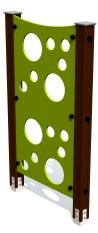

## **Product description:**

Cheese wall (a climbing wall with gripping holes) is meant for children at the age of 4-10 years. The cheese wall can be climbed by "cheese holes" and it is fastened between two laminated timber posts which are fixed in the ground by concreting.