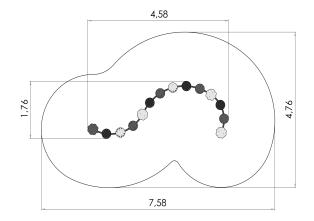

## **Product consists of:**

Safety area width: 4.76m Safety area length: 7.58m

View materials