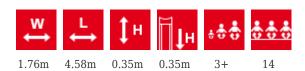

## **Technical information:**

Width of structure: 1.76m Length of structure: 4.58m Height of structure: 0.35m Max. fall height: 0.35m

Recommended age of users: 3+

For simultaneous use by several children: 14