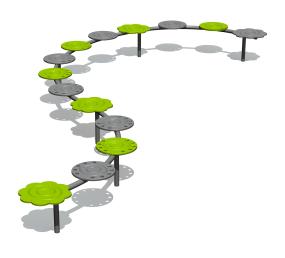

## **Product description:**

The spiral beam with coloured sheets is meant for children at the age of 3-10 years. The construction of the beam is made of hot galvanized steel and the coloured sheets of HDPE plastic. Moving on the beam, one can train balance or the sheets can be used as seats. There are numbers from one to ten in the sheets to teach children to count. The spiral beam is fixed to the ground with ground fastenings at seven points.