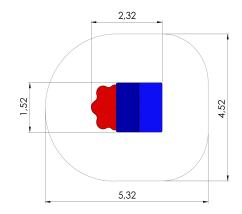

## **Product consists of:**

Safety area width: 4.52m Safety area length: 5.32m

Ground fixings: The product's painted profile posts made of laminated timber are concreted into the

ground using hot-galvanized metal tubular fittings.