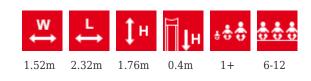

## **Technical information:**

Width of structure: 1.52m Length of structure: 2.32m Height of structure: 1.76m Max. fall height: 0.4m

Recommended age of users: 1+

For simultaneous use by several children: 6-12