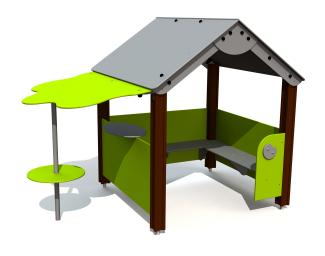

## **Product description:**

Play house AN APPLE is a lovely colourful small house with a roof, where children can find shelter from rain and sun and play games. Inside the house, there are benches on two sides, which can comfortably seat 6-8 children. On the third side, there is an oval table for playing games and on the outer side of the house, there is a lovely shelter with a seat resembling an apple tree.