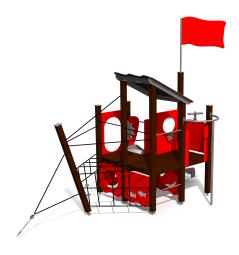

## **MM177 FOR Playship MARY**

https://www.tiptiptap.ee/en/products/series/forest/playship-mary-mm177

## **Product consists of:**

Platforms: 1pc height 0.95m Platforms: 1pc height 0.95m Platforms: 1pc height 0.95m

Roofs: 1pc

Slides: 1pc height 0.95m Climbing walls: 1pc Climbing nets: 2pc

Ladders: 1pc

Fireman poles: 1pc

## **Product description:**

The big playing ship KUUNAR is meant for children at the age of 4-15 years and contains space up to 20 persons at a time. It is very fantastic for team and role games.