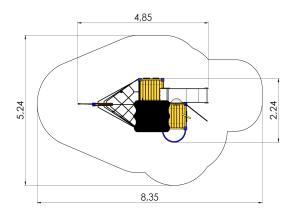

## **Technical information:**

Width of structure: 2.24m Length of structure: 4.85m Height of structure: 4.15m Max. fall height: 0.95m

Recommended age of users: 4+

For simultaneous use by several children: 5-10