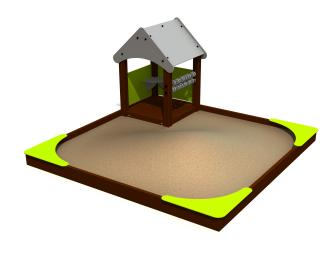

## LMK001 FOR Sandbox 3x3 m with little house

https://www.tiptiptap.ee/en/products/series/forest/sandbox-3x3-m-little-house-lmk001

## **Product description:**

Multiform product where in the sandbox there is a little play house with table and abacus. Dimensions of the playhouse are  $0.95 \times 0.95 \text{m}$ 