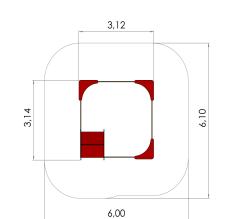

## **Product consists of:**

Safety area width: 6m Safety area length: 6.1m

Ground fixings: The product's painted profile posts made of laminated timber are concreted into the

ground using hot-galvanized metal tubular fittings.