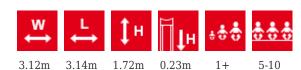

## **Technical information:**

Width of structure: 3.12m Length of structure: 3.14m Height of structure: 1.72m Max. fall height: 0.23m

Recommended age of users: 1+

For simultaneous use by several children: 5-10