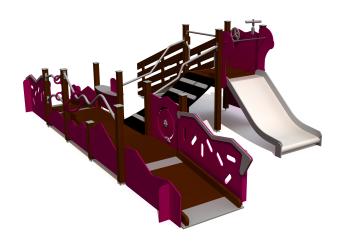

## **Product consists of:**

Platforms: 1pc height 0.95m Platforms: 3pc height 0m

Roofs: 1pc

Slides: 1pc height 0.95m

Bridges: 1pc Slopes: 1pc

Stairs with handrails: 1pc

Play corners: 4pc

Safety area width: 8.12m Safety area length: 9.8m

## **Product description:**

Wide stairs enable the assistant and the disabled to ascend together and glide down the slide channel, if desired. The tread depth has been increased so that you can stand on stairs with both

feet. The handrails and panels of stairways are a bit higher than for our standard products. For people with visual disability, we have painted the vertical surfaces, the first step, and one platform board darker (to create a contrasting effect).

Children in wheelchair can independently develop their hand motor skills by moving the ring from one end to the other without touching the tube. The element features one larger and one smaller ring, i.e. an easier and a harder version.