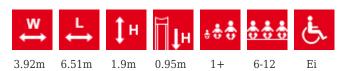

## **Technical information:**

Width of structure: 3.92m Length of structure: 6.51m Height of structure: 1.9m Max. fall height: 0.95m

Recommended age of users: 1+

For simultaneous use by several children: 6-12