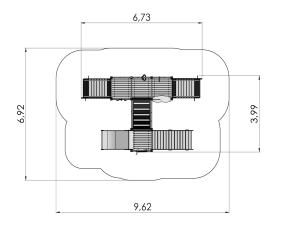

## **Product consists of:**

Platforms: 1pc height 0.95m Platforms: 3pc height 0m

Roofs: 1pc

Slides: 1pc height 0.95m

Bridges: 1pc Slopes: 1pc

Stairs with handrails: 1pc

Play corners: 4pc

Safety area width: 8.12m Safety area length: 9.8m