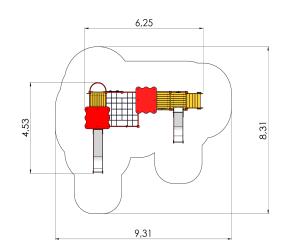

Fireman poles: 1pc Play corners: 1pc Ladders: 2pc

Tuletőrjetorude arv: 1pc

Safety area width: 8.31m Safety area length: 9.31m

Ground fixings: The product's painted profile posts made of laminated timber are concreted into the