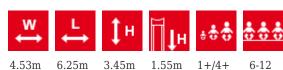

## **Technical information:**

Width of structure: 4.53m Length of structure: 6.25m Height of structure: 3.45m Max. fall height: 1.55m

Recommended age of users: 1+/4+

For simultaneous use by several children: 6-12