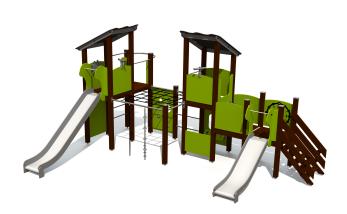

## **Product consists of:**

Platforms: 3pc height 1.55m Platforms: 2pc height 0.95m

Roofs: 2pc

Slides: 1pc height 1.55m Slides: 1pc height 0.55m Climbing walls: 2pc Climbing nets: 1pc

Ladders: 2pc

Stairs with handrails: 1pc

Fireman poles: 1pc Play corners: 1pc Ladders: 2pc

Tuletőrjetorude arv: 1pc

Safety area width: 8.31m Safety area length: 9.31m

Ground fixings: The product's painted profile posts made of laminated timber are concreted into the