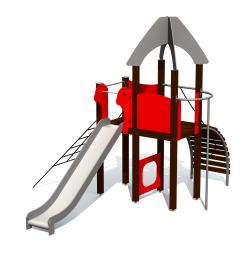

## **Product consists of:**

Platforms: 1pc height 1.55m Platforms: 1pc height 1.55m Roofs: 1pc Slides: 1pc height 1.55m Ladders: 1pc Slopes: 1pc Fireman poles: 1pc Ladders: 1pc Tuletõrjetorude arv: 1pc

## **Product description:**

Stainless steel slide height 1,55m