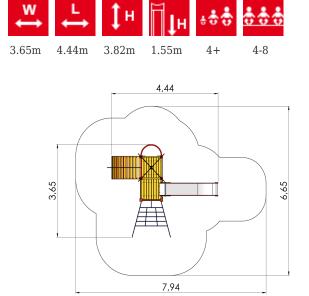

## **Technical information:**

Width of structure: 3.65m Length of structure: 4.44m Height of structure: 3.82m Max. fall height: 1.55m Recommended age of users: 4+ For simultaneous use by several children: 4-8

Safety area width: 6.65m Safety area length: 7.94m Safety area: Yes <u>View materials</u>