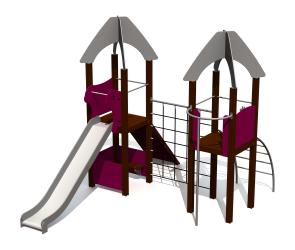

## LM217-1 FOR Play centre HEDVIG

https://www.tiptiptap.ee/en/products/series/forest/play-centre-hedvig-lm217-1

## **Product consists of:**

Platforms: 1pc height 1.55m Platforms: 1pc height 1.55m

Roofs: 2pc

Slides: 1pc height 1.55m Climbing nets: 1pc

Ladders: 1pc Slopes: 1pc

Fireman poles: 1pc

Ladders: 1pc

Tuletőrjetorude arv: 1pc

## **Product description:**

Stainless steel slide height 1,55m