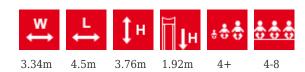

## **Technical information:**

Width of structure: 3.34m Length of structure: 4.5m Height of structure: 3.76m Max. fall height: 1.92m

Recommended age of users: 4+

For simultaneous use by several children: 4-8