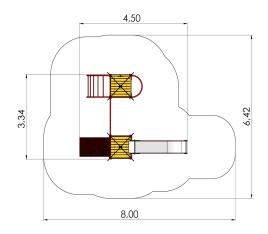

Safety area width: 6.42m Safety area length: 8m

Safety area: Yes View materials