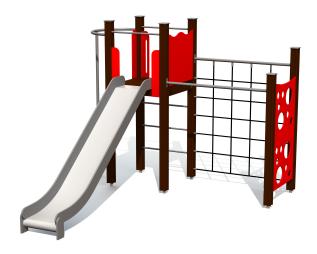

## LM214-1 FOR Play Centre HARDY

https://www.tiptiptap.ee/en/products/series/forest/play-centre-hardy-lm214-1

## **Product consists of:**

Platforms: 1pc height 1.55m Slides: 1pc height 1.55m Climbing walls: 1pc Climbing nets: 1pc

Ladders: 1pc

Fireman poles: 1pc

Ladders: 1pc

Tuletõrjetorude arv: 1pc

Safety area width: 6.21m Safety area length: 7.04m

## **Product description:**

Stainless steel slide height 1,55m