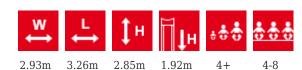

## **Technical information:**

Width of structure: 2.93m Length of structure: 3.26m Height of structure: 2.85m Max. fall height: 1.92m

Recommended age of users: 4+

For simultaneous use by several children: 4-8