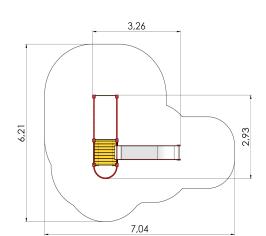

## **Product consists of:**

Platforms: 1pc height 1.55m Slides: 1pc height 1.55m Climbing walls: 1pc Climbing nets: 1pc

Ladders: 1pc

Fireman poles: 1pc

Ladders: 1pc

Tuletõrjetorude arv: 1pc

Safety area width: 6.21m Safety area length: 7.04m