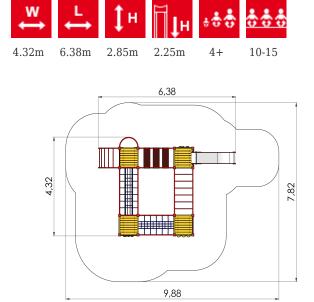

## **Technical information:**

Width of structure: 4.32m Length of structure: 6.38m Height of structure: 2.85m Max. fall height: 2.25m Recommended age of users: 4+ For simultaneous use by several children: 10-15

Safety area width: 7.82m Safety area length: 9.87m Ground fixings: The product's painted profile posts made of laminated timber are concreted into the ground using hot-galvanized metal tubular fittings. Safety area: Yes <u>View materials</u>