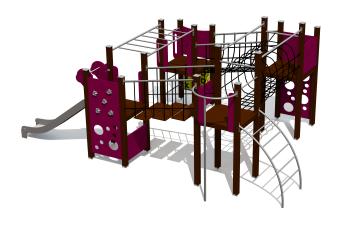

## LM208-1 FOR P Play Centre ALEXANDRA

https://www.tiptiptap.ee/en/products/series/forest/play-centre-alexandra-lm208-1-p

## **Product consists of:**

Platforms: 2pc height 1.2m Platforms: 2pc height 1.55m Roofs: 1pc Slides: 1pc height 1.2m Climbing walls: 2pc Ladders: 2pc Bridges: 2pc Tunnels: 1pc Slopes: 1pc Fireman poles: 1pc Ladders: 2pc Tuletõrjetorude arv: 1pc