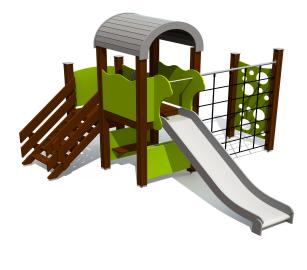

## **Product description:**

A slide height 1,2m of two platforms with seals and a play corner, a climbing net and a climbing wall is meant for children at the age of 1-8 years. To go to the first platform, children use stairs to which banisters in both sides are attached. There is a ship captain`s helm installed on the first platform.

Under the slide platform, there is a thematic playroom where one can choose between a kitchen corner with a bench for girls or a driver`s compartment for boys. A climbing net 1,45 m wide and 2,1 m high which goes on to a climbing wall of 0,9 m, is attached to the slide. Sand or rubber safety tiles are recommended all over the safety area.