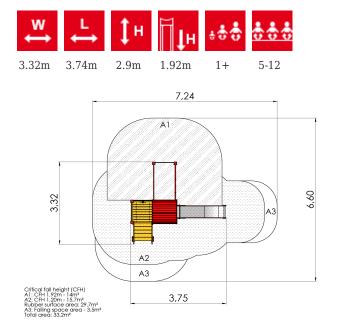

## **Technical information:**

Width of structure: 3.32m Length of structure: 3.74m Height of structure: 2.9m Max. fall height: 1.92m Recommended age of users: 1+ For simultaneous use by several children: 5-12

Safety area width: 6.6m Safety area length: 7.24m Safety area: Yes <u>View materials</u>