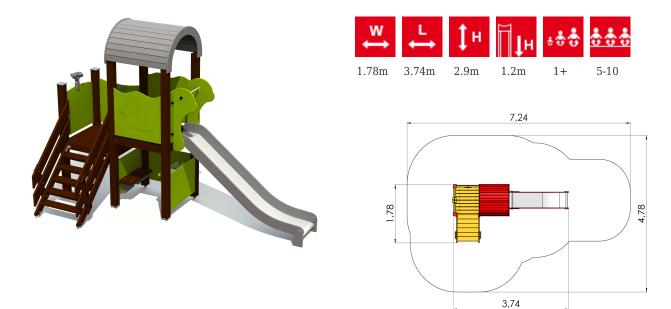

## **Technical information:**

Width of structure: 1.78m Length of structure: 3.74m Height of structure: 2.9m Max. fall height: 1.2m Recommended age of users: 1+ For simultaneous use by several children: 5-10

## **Product consists of:**

Platforms: 1pc height 1.2m Platforms: 1pc height 0.95m Slides: 1pc height 1.2m Stairs with handrails: 1pc Play corners: 1pc

Safety area width: 4.78m Safety area length: 7.24m Safety area: Yes <u>View materials</u>