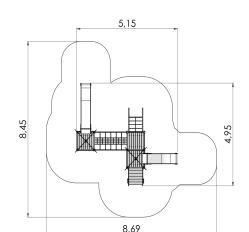

Safety area width: 8.45m Safety area length: 8.69m

Safety area: Yes View materials