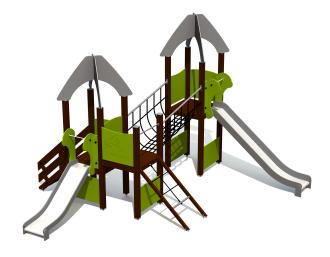

## **Product consists of:**

Platforms: 1pc height 0.95m Platforms: 1pc height 1.2m Platforms: 1pc height 1.55m

Roofs: 2pc

Slides: 1pc height 0.95m Slides: 1pc height 1.55m

Bridges: 1pc Slopes: 1pc

Stairs with handrails: 1pc

## **Product description:**

Multi activity slide for various ages of children. It has 3 platforms. Lower platform with 1,2m slide is accessable for children from age 1 using the wooden stairs with handrails. Higher platforms one

with 1,55m slide is meant for children from age 4. Children can climb up to the platform using the net slope and go to another platform along a net bridge with metal banisters. Sand or rubber safety tiles are recommended all over the safety area.