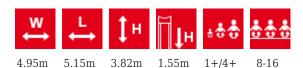

## **Technical information:**

Width of structure: 4.95m Length of structure: 5.15m Height of structure: 3.82m Max. fall height: 1.55m

Recommended age of users: 1+/4+

For simultaneous use by several children: 8-16