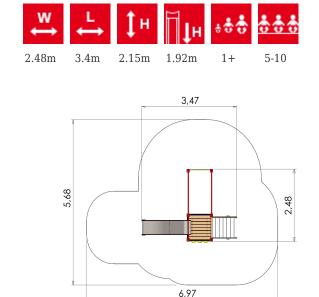

## **Technical information:**

Width of structure: 2.48m Length of structure: 3.4m Height of structure: 2.15m Max. fall height: 1.92m Recommended age of users: 1+ For simultaneous use by several children: 5-10

## **Product consists of:**

Platforms: 1pc height 0.95m Slides: 1pc height 0.95m Climbing walls: 1pc Climbing nets: 1pc Stairs with handrails: 1pc

Safety area width: 5.76m Safety area length: 6.9m Ground fixings: The product's painted profile posts made of laminated timber are concreted into the ground using hot-galvanized metal tubular fittings. Safety area: Yes <u>View materials</u>