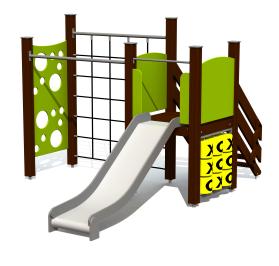

## **Product consists of:**

Platforms: 1pc height 0.95m Slides: 1pc height 0.95m Climbing walls: 1pc Climbing nets: 1pc Stairs with handrails: 1pc

Safety area width: 5.76m Safety area length: 6.9m Ground fixings: The product's painted profile posts made of laminated timber are concreted into the ground using hot-galvanized metal tubular fittings. Safety area: Yes <u>View materials</u>

## **Product description:**

**Tiptiptap<sup>ou</sup>** 

A slide height 0,95m with stairs, climbing facilities (cheese wall and climbing net) and tic-tac-toe game is meant for children from the age 1. To go to the platform, children use stairs, to which double handrails in both sides are attached.