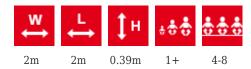

## **Technical information:**

Width of structure: 2m Length of structure: 2m Height of structure: 0.39m Recommended age of users: 1+

For simultaneous use by several children: 4-8