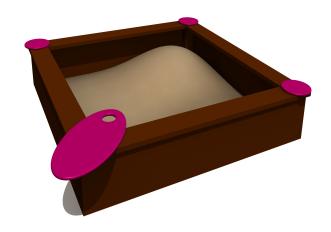

## **Product description:**

Sandboxes are meant for children at the age of 1- $\square$ 8 years. There is space for 6- $\square$ 8 children at a time in the sandbox, depending on the size of the sandbox. There are two coloured oval sheets in the corners of the sandbox for making sandcakes or keeping toys. Through the hole on one side of the sheet one can pour sand back to the sandbox. The sandbox is supplied with a subcloth to avoid mixing sand with soil and getting weedy. It is possible to order a special rubber rimmed net to be put on the sandbox in order to keep cats away and to avoid leaves and trash when out of use.