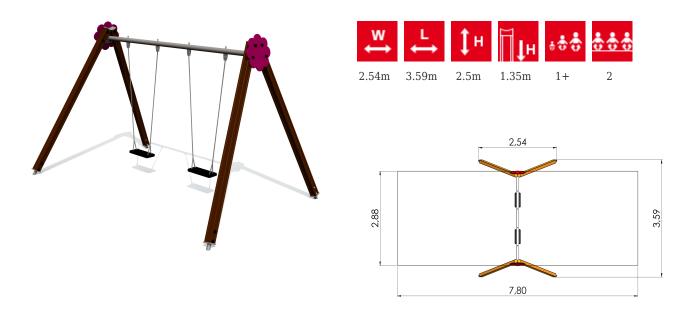

## **Technical information:**

Width of structure: 2.54m Length of structure: 3.59m Height of structure: 2.5m Max. fall height: 1.35m

Recommended age of users: 1+

For simultaneous use by several children: 2

## **Product consists of:**

Safety area width: 2.88m Safety area length: 7.8m