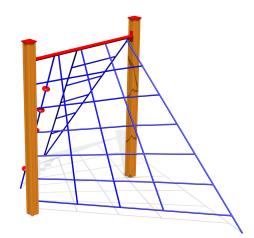

## **Technical information:**

Width of structure: 1.64m Length of structure: 3.14m Height of structure: 2.16m Max. fall height: 1.92m Recommended age of users: 4+ For simultaneous use by several children: 2-4