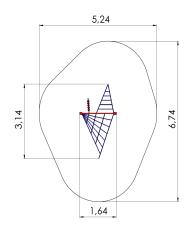

## **Technical information:**

Width of structure: 1.64m Length of structure: 3.14m Height of structure: 2.16m Max. fall height: 1.92m Recommended age of users: 4+ For simultaneous use by several children: 2-4

## **Product consists of:**

Safety area width: 5.24m Safety area length: 6.74m Ground fixings: The product's painted profile posts made of laminated timber are concreted into the ground using hot-galvanized metal U-fittings. Safety area: Yes <u>View materials</u>