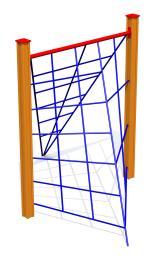

## **RS118 Climbing frame LYRA**

http://www.tiptiptap.ee/en/products/playgrounds/climbing-frames/climbing-frame-lyra-rs118

## **Technical information:**

Width of structure: 1.64m Length of structure: 2.46m Height of structure: 2.16m Max. fall height: 1.92m

Recommended age of users: 4+

For simultaneous use by several children: 2-4