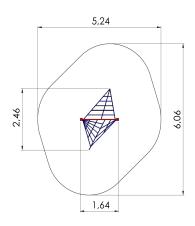

## **Technical information:**

Width of structure: 1.64m Length of structure: 2.46m Height of structure: 2.16m Max. fall height: 1.92m

Recommended age of users: 4+

For simultaneous use by several children: 2-4

## **Product consists of:**

Safety area width: 5.52m Safety area length: 7.18m

Ground fixings: The product's painted profile posts made of laminated timber are concreted into the

ground using hot-galvanized metal U-fittings.