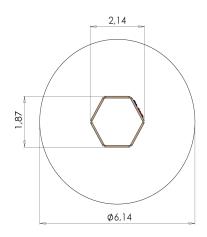

## **Technical information:**

Width of structure: 1.87m Length of structure: 2.14m Height of structure: 2.2m Max. fall height: 2.2m

Recommended age of users: 4+

For simultaneous use by several children: 6-12

## **Product consists of:**

Safety area width: 6.14m Safety area length: 6.14m

Safety area: Yes View materials