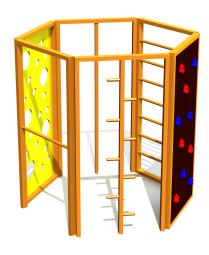

## **Technical information:**

Width of structure: 1.87m Length of structure: 2.14m Height of structure: 2.2m Max. fall height: 2.2m

Recommended age of users: 4+

For simultaneous use by several children: 6-12

## **Product description:**

A six-part climbing facility can be used inside. The facility consists of six different climbing walls. It is fastened to the floor.