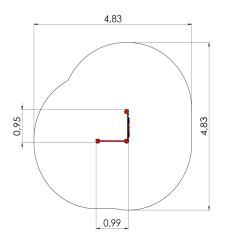

## **Technical information:**

Width of structure: 0.95m Length of structure: 0.99m Height of structure: 2.22m Max. fall height: 2.1m Recommended age of users: 4+ For simultaneous use by several children: 2-4

## **Product consists of:**

Safety area width: 4.79m Safety area length: 5m Ground fixings: The product's painted rectangular posts made of laminated timber are concreted to into the ground using hot-galvanized metal U-fittings. <u>View materials</u>