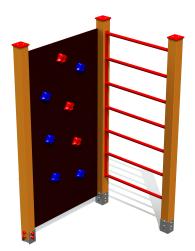

## **RS112-1 Climbing frame VIVO S**

http://www.tiptiptap.ee/en/products/playgrounds/climbing-frames/climbing-frame-vivo-s-rs112-1

## **Technical information:**

Width of structure: 0.95m Length of structure: 0.99m Height of structure: 2.22m Max. fall height: 2.1m Recommended age of users: 4+ For simultaneous use by several children: 2-4

## **Product consists of:**

Safety area width: 4.79m Safety area length: 5m Ground fixings: The product's painted rectangular posts made of laminated timber are concreted to into the ground using hot-galvanized metal U-fittings. <u>View materials</u>