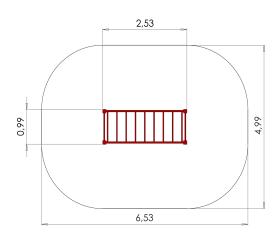

## **Technical information:**

Width of structure: 0.99m Length of structure: 2.53m Height of structure: 2.2m Max. fall height: 2.1m

Recommended age of users: 4+

For simultaneous use by several children: 3-6

## **Product consists of:**

Safety area width: 4.99m Safety area length: 6.53m

Ground fixings: The product's painted rectangular posts made of laminated timber are concreted to

into the ground using hot-galvanized metal U-fittings.