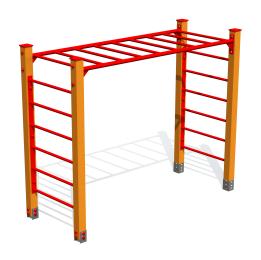

## **RS111 Climbing frame LADDER**

http://www.tiptiptap.ee/en/products/playgrounds/climbing-frames/climbing-frame-ladder-rs111

## **Technical information:**

Width of structure: 0.99m Length of structure: 2.53m Height of structure: 2.2m Max. fall height: 2.1m

Recommended age of users: 4+

For simultaneous use by several children: 3-6

## **Product description:**

A climbing frame is meant for children at the age of 4 years. It is possible to climb over the equipment by the rungs or hang.

Recommended surface for the safety area: sand or rubber tiles.