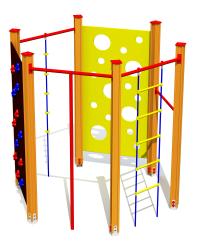

## **Product description:**

A large hexagon-shaped climbing structure with a chin-up bar, rope ladder, cheese wall, climbing rope with steps, fireman's pole, Alpinist`s climbing wall and a hang bar. Recommended surface for the safety area: sand or rubber tiles.