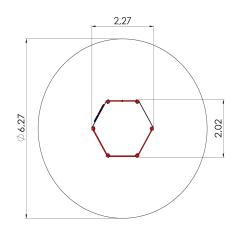

## **Technical information:**

Width of structure: 1.99m Length of structure: 2.27m Height of structure: 2.42m Max. fall height: 2.25m Recommended age of users: 4+ For simultaneous use by several children: 6-12

## **Product consists of:**

Safety area width: 6.21m Safety area length: 6.21m Ground fixings: The product's painted profile posts made of laminated timber are concreted into the ground using hot-galvanized metal U-fittings. Safety area: Yes <u>View materials</u>