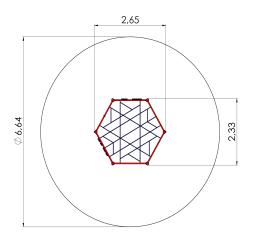

## **Technical information:**

Width of structure: 2.33m Length of structure: 2.65m Height of structure: 2.42m Max. fall height: 2.25m

Recommended age of users: 4+

For simultaneous use by several children: 6-12

## **Product consists of:**

Climbing walls: 2pc Climbing nets: 1pc

Ladders: 2pc Ladders: 2pc

Safety area width: 6.64m Safety area length: 6.64m

Ground fixings: The product's painted profile posts made of laminated timber are concreted into the