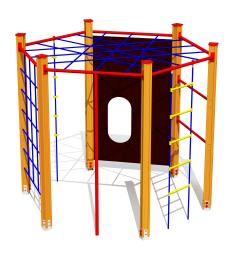

## **RS110-2 Climbing frame HEXAGON 2**

http://www.tiptiptap.ee/en/products/playgrounds/climbing-frames/climbing-frame-hexagon-2-rs110-2

## **Technical information:**

Width of structure: 2.33m Length of structure: 2.65m Height of structure: 2.42m Max. fall height: 2.25m

Recommended age of users: 4+

For simultaneous use by several children: 6-12

## **Product consists of:**

Climbing walls: 2pc Climbing nets: 1pc

Ladders: 2pc Ladders: 2pc

Safety area width: 6.64m Safety area length: 6.64m

Ground fixings: The product's painted profile posts made of laminated timber are concreted into the