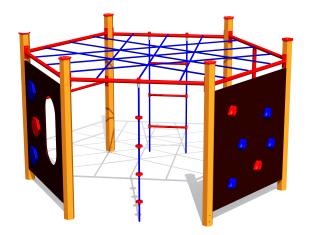

## **RS110-2 L Climbing frame HEXAGON 2 (h.1,7m)**

http://www.tiptiptap.ee/en/products/playgrounds/climbing-frames/climbing-frame-hexagon-2-h17m-r s110-2-l

## **Technical information:**

Width of structure: 2.33m Length of structure: 2.65m Height of structure: 1.7m Max. fall height: 1.5m Recommended age of users: 4+ For simultaneous use by several children: 6-12

## **Product consists of:**

Safety area width: 5.67m Safety area length: 5.67m Ground fixings: The product's painted hexagonal posts made of laminated timber are concreted to into the ground using hot-galvanized metal U-fittings.