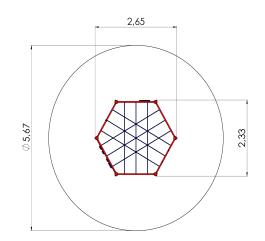

## **Technical information:**

Width of structure: 2.33m Length of structure: 2.65m Height of structure: 1.7m Max. fall height: 1.5m Recommended age of users: 4+ For simultaneous use by several children: 6-12

## **Product consists of:**

Safety area width: 5.67m Safety area length: 5.67m Ground fixings: The product's painted hexagonal posts made of laminated timber are concreted to into the ground using hot-galvanized metal U-fittings.