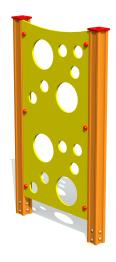

## **RS101 CHEESE WALL**

http://www.tiptiptap.ee/en/products/playgrounds/climbing-frames/cheese-wall-rs101

## **Product description:**

Cheese wall (a climbing wall with gripping holes) is meant for children at the age of 4-10 years. The cheese wall can be climbed by "cheese holes" and it is fastened between two laminated timber posts which are fixed in the ground by concreting.