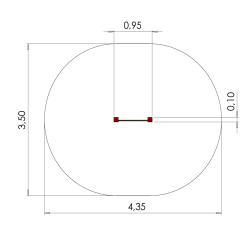

## **Technical information:**

Width of structure: 0.95m Length of structure: 0.1m Height of structure: 1.77m Max. fall height: 1.75m

Recommended age of users: 4+

For simultaneous use by several children: 1-2

## **Product consists of:**

Safety area width: 3.5m Safety area length: 4.35m

Ground fixings: The product's painted profile posts made of laminated timber are concreted into the

ground using hot-galvanized metal U-fittings.