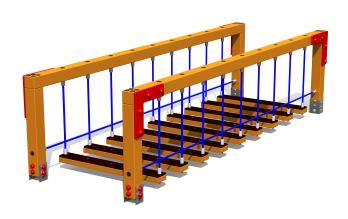

## **RS113 Balance bridge**

http://www.tiptiptap.ee/en/products/playgrounds/balancing-and-exercise/balance-bridge-rs113

## **Technical information:**

Width of structure: 1m Length of structure: 3.2m Height of structure: 0.88m Max. fall height: 0.14m

Recommended age of users: 4+

For simultaneous use by several children: 4-8

## **Product description:**

A Balance track is meant for children at the age of 4-8 years and is intended to develop childrens active physical skills.