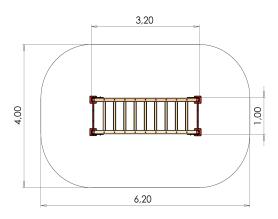

## **Technical information:**

Width of structure: 1m Length of structure: 3.2m Height of structure: 0.88m Max. fall height: 0.14m

Recommended age of users: 4+

For simultaneous use by several children: 4-8

## **Product consists of:**

Safety area width: 4m Safety area length: 6.2m

Ground fixings: The product's painted rectangular posts made of laminated timber are concreted to

into the ground using hot-galvanized metal U-fittings.