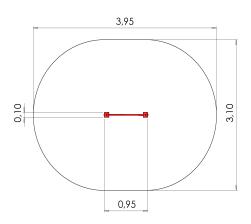

## **Product consists of:**

Safety area width: 3.1m Safety area length: 3.95m

Ground fixings: The product's painted rectangular posts made of laminated timber are concreted to

into the ground using hot-galvanized metal U-fittings.