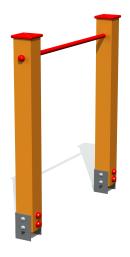

## **RK01** Trapeze of one height

http://www.tiptiptap.ee/en/products/playgrounds/balancing-and-exercise/trapeze-one-height-rk01

## **Technical information:**

Width of structure: 0.1m Length of structure: 0.95m Height of structure: 1.1m

Max. fall height: 1m

Recommended age of users: 3+

For simultaneous use by several children: 1