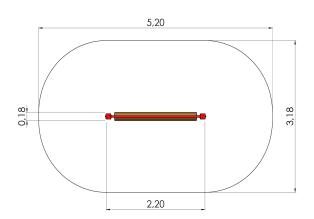

## **Technical information:**

Width of structure: 0.18m Length of structure: 2.19m Height of structure: 1.5m Max. fall height: 0.42m

Recommended age of users: 4+

For simultaneous use by several children: 2-4

## **Product consists of:**

Safety area width: 4.18m Safety area length: 5.19m

Ground fixings: The product's painted rectangular posts made of laminated timber are concreted to

into the ground using hot-galvanized metal U-fittings.