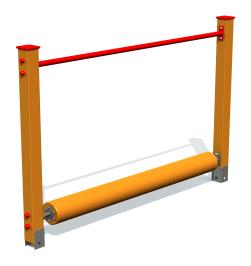

## PLP14 Spinning beam

http://www.tiptiptap.ee/en/products/playgrounds/balancing-and-exercise/spinning-beam-plp14

## **Product description:**

A spinning beam is a piece of balane equipment. Beam is spinning around its axle. To avoid dropping down from the beam You can hold on to the rope.