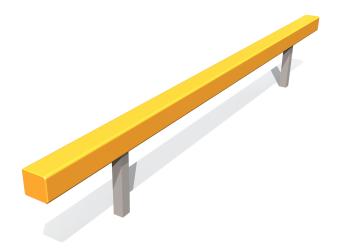

## PLP11 Beam

http://www.tiptiptap.ee/en/products/playgrounds/balancing-and-exercise/beam-plp11

## **Product description:**

Tiptiptap`s beams are made of weatherproof and varnished laminated timber and designed for children of 3-10 years of age. Climbing on the beam allows children to do balance exercises and improve co-ordination skills.