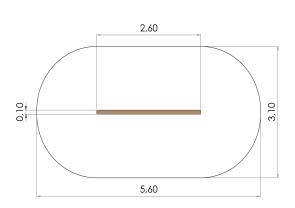

## **Technical information:**

Width of structure: 0.1m Length of structure: 2.6m Height of structure: 0.5m Max. fall height: 0.5m

Recommended age of users: 3+

For simultaneous use by several children: 4-6

## **Product consists of:**

Safety area width: 3.1m Safety area length: 5.6m

View materials