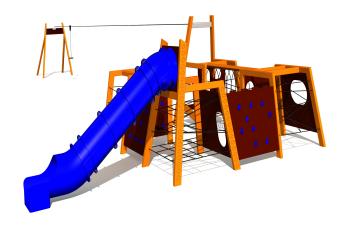

## AM015 AMAZON

https://www.tiptiptap.ee/en/products/series-amazon-zodiac-nature-world/amazon/amazon-am015

## **Product description:**

The Amazon range is made of durable laminated timber and it has been awarded the relevant quality certificates. Posts of laminated timber decorated with different ornaments are joined together using the innovative mortise joint. The cross-section of the posts is 100mm x 236mm and the nets between them are made of extremely durable 16mm steel rope designed for climbing which is coated with polyester and features plastic joints. The climbing wall with climbing rocks is made of waterproof birch plywood. The products are concreted to the ground using metal fittings.