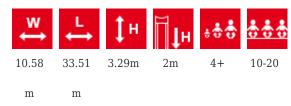

## **Technical information:**

Width of structure: 10.58m Length of structure: 33.51m Height of structure: 3.29m

Max. fall height: 2m

Recommended age of users: 4+

For simultaneous use by several children: 10-20