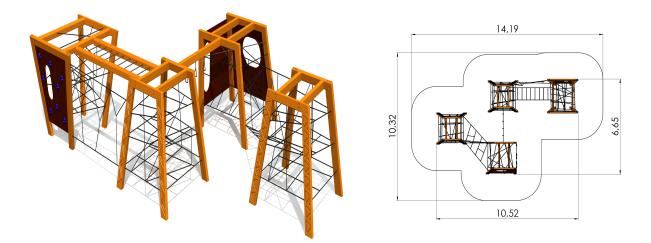

## **Technical information:**

Width of structure: 6.65m Length of structure: 10.52m Height of structure: 2m Max. fall height: 2m Recommended age of users: 4+ For simultaneous use by several children: 7-14

## **Product consists of:**

Safety area width: 14.19m Safety area length: 10.32m Safety area: Yes <u>View materials</u>