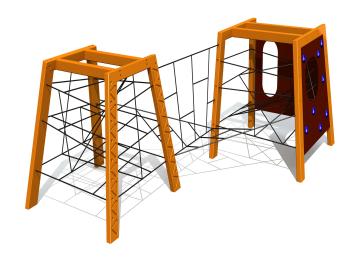

## **Product description:**

The Amazon range is made of durable laminated timber and it has been awarded the relevant quality certificates. Posts of laminated timber decorated with different ornaments are joined together using the innovative mortise joint. The cross-section of the posts is  $100 \text{mm} \times 236 \text{mm}$  and the nets between them are made of extremely durable 16 mm steel rope designed for climbing which is coated with polyester and features plastic joints. The climbing wall with climbing rocks is made of waterproof birch plywood. The products are concreted to the ground using metal fittings.