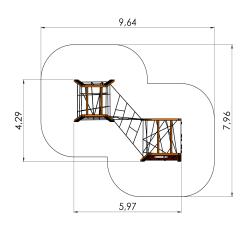

## **Technical information:**

Width of structure: 4.29m Length of structure: 5.97m Height of structure: 2m Max. fall height: 2m

Recommended age of users: 4+

For simultaneous use by several children: 5-10

## **Product consists of:**

Safety area width: 9.64m Safety area length: 7.96m

Safety area: Yes View materials