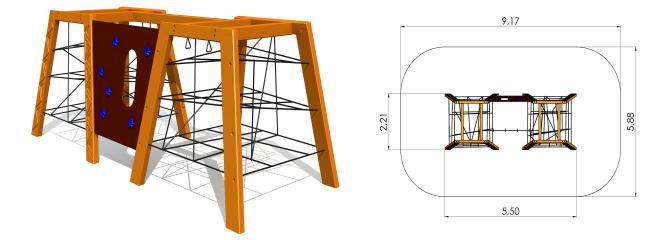

## **Technical information:**

Width of structure: 2.21m Length of structure: 5.5m Height of structure: 2m Max. fall height: 2m Recommended age of users: 4+ For simultaneous use by several children: 5-10

## **Product consists of:**

Safety area width: 9.17m Safety area length: 5.88m Safety area: Yes <u>View materials</u>