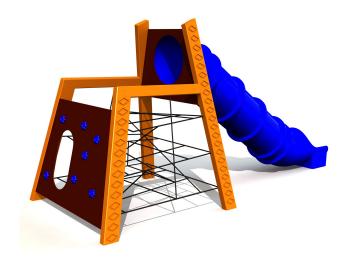

## AM005 AMAZON

http://www.tiptiptap.ee/en/products/series-amazon-zodiac-nature-world/amazon/amazon-am005

## **Product description:**

The Amazon range is made of durable laminated timber and it has been awarded the relevant quality certificates. Posts of laminated timber decorated with different ornaments are joined together using the innovative mortise joint. The cross-section of the posts is  $100 \text{mm} \times 236 \text{mm}$  and the nets between them are made of extremely durable 16 mm steel rope designed for climbing which is coated with polyester and features plastic joints. The climbing wall with climbing rocks is made of waterproof birch plywood. The products are concreted to the ground using metal fittings.