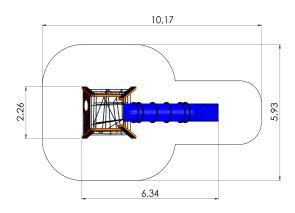

## **Technical information:**

Width of structure: 2.26m Length of structure: 6.34m Height of structure: 2.91m

Max. fall height: 2m

Recommended age of users: 4+

For simultaneous use by several children: 3-6

## **Product consists of:**

Safety area width: 10.17m Safety area length: 5.93m

Safety area: Yes View materials