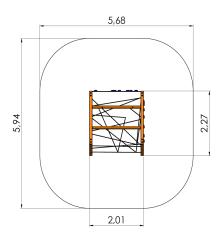

## **Technical information:**

Width of structure: 2.01m Length of structure: 2.27m Height of structure: 2m Max. fall height: 2m

Recommended age of users: 4+

For simultaneous use by several children: 3-6

## **Product consists of:**

Safety area width: 5.68m Safety area length: 5.94m

Safety area: Yes View materials