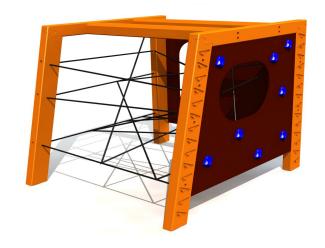

## **Product description:**

The Amazon range is made of durable laminated timber and it has been awarded the relevant quality certificates. Posts of laminated timber decorated with different ornaments are joined together using the innovative mortise joint. The cross-section of the posts is  $100 \text{mm} \times 236 \text{mm}$  and the nets between them are made of extremely durable 16 mm steel rope designed for climbing which is coated with polyester and features plastic joints. The climbing wall with climbing rocks is made of waterproof birch plywood. The products are concreted to the ground using metal fittings.